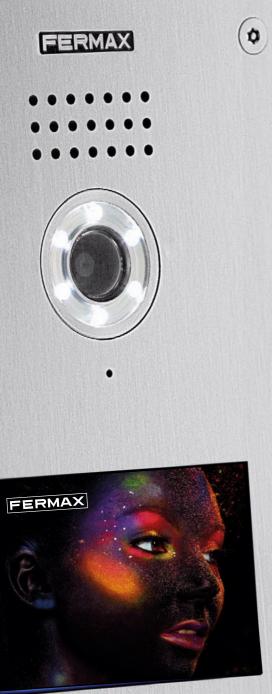

## UNIQUELY FERMAX. Specially made for you!

The stainless steel resistance combined with Fermax's technology and design.

MARINE is the **vandal-proof** audio and video door entry panel from FERMAX. It is made of **316L stainless steel** and it has 2,5mm width.

MARINE is one of the most **resistant** outdoor panels because of its high quality, on both materials and production processes.

A door entry panel for those projects requiring a **higher level of security** or places with adverse or **extreme climate conditions.** 

Thanks to the stainless steel with **IP65 IK09** protection, MARINE is a door entry solution **able to resist in corrosive and wet environments**.

Operating temperature: [-25°C, +70°C]

Within the MARINE line, the exclusive, bespoke range **MARINE ELITE** allows a total freedom of **imagination and creativity**: any **colour**, **size** or **composition**.