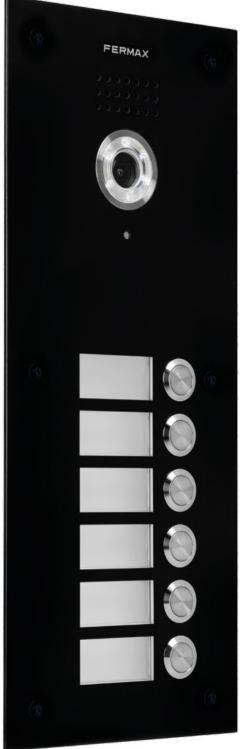

## FERMAX

Fermax has a **laser-engraving** machining line for marking MARINE panels.

The engraving is only available on the panels in stainless steel colour. Other colours cannot be engraved.

For every project, a different **size and composition** depending on the requirements.