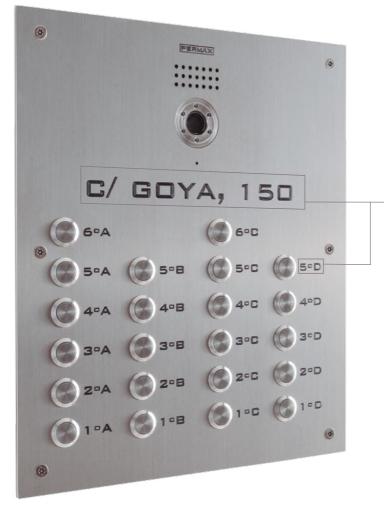

## FERMAX

Fermax has a **laser-engraving** machining line for marking MARINE panels.

The engraving is only available on the panels in stainless steel colour. Other colours cannot be engraved.

For every project, a different **size and composition** depending on the requirements.