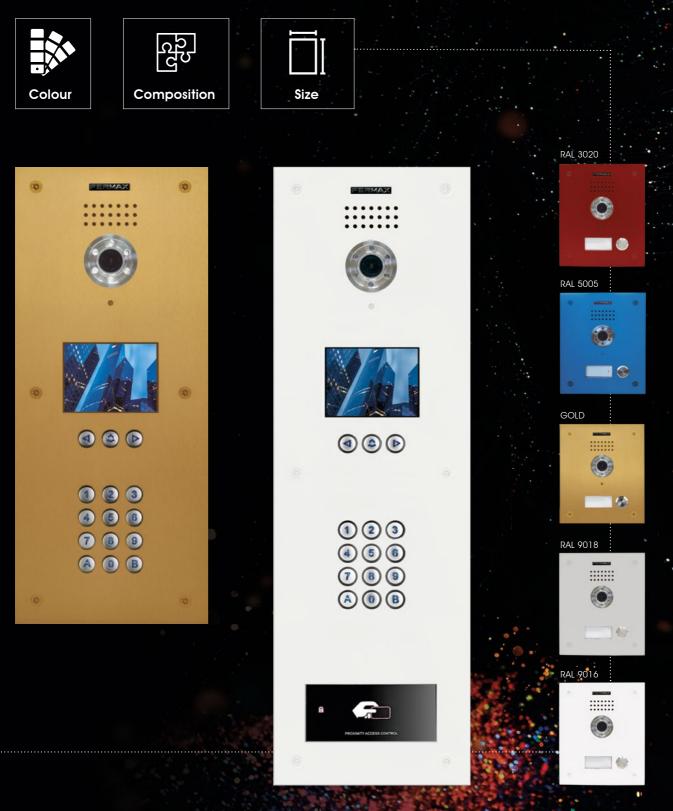

Thanks to the stainless steel with **IP65 IK09** protection, MARINE is a door entry solution **able to resist in corrosive and wet environments**.

Operating temperature: [-25°C, +70°C]

Within the MARINE line, the exclusive, bespoke range **MARINE ELITE** allows a total freedom of **imagination and creativity**: any **colour**, **size** or **composition**.

## FERMAX

Fermax has a **laser-engraving** machining line for marking MARINE panels.

The engraving is only available on the panels in stainless steel colour. Other colours cannot be engraved.

For every project, a different **size and composition** depending on the requirements.

**Bespoke** outdoor panels offer an additional value and an **exclusive service** for the most prestigious and demanding architecture projects.

www.fermax.com