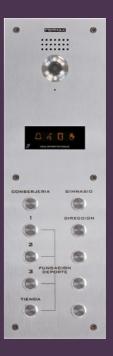

## UNIQUELY FERMAX. Specially made for you!

The stainless steel resistance combined with Fermax's technology and design.

MARINE is the **vandal-proof** audio and video door entry panel from FERMAX. It is made of **316L stainless steel** and it has 2,5mm width.

MARINE is one of the most **resistant** outdoor panels because of its high quality, on both materials and production processes.

A door entry panel for those projects requiring a **higher level of security** or places with adverse or **extreme climate conditions.** 

## FERMAX

Fermax has a **laser-engraving** machining line for marking MARINE panels.

The engraving is only available on the panels in stainless steel colour. Other colours cannot be engraved.

For every project, a different **size and composition** depending on the requirements.